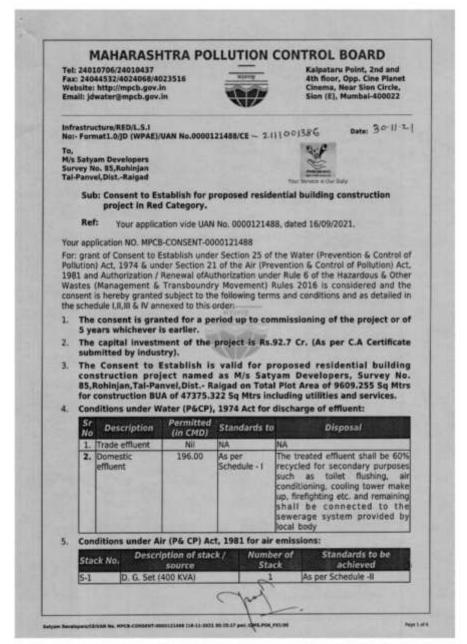

Date: 16.01.2024

The Regional Officer,
Maharashtra Pollution Control Board,
Raigad Bhavan, 6<sup>th</sup> Floor,
Sector- 11, C.B.D Belapur,
Navi Mumbai.

Subject

: Submission of Half yearly compliance report for DECEMBER 2023 for our proposed

residential building development project at Survey no.85, Rohinjan, Panvel Dist. Raigad,

Maharashtra by M/s. Satyam Developers.

Reference

: Environmental Clearance no. EC22B038MH195014 dated 13/03/2022

Respected Sir,

With reference to the above mentioned subject and as per the condition stated in Environmental Clearance Letter, we would like to submit the <u>Half yearly compliance report for the period till December 2023 along with monitoring report</u> after receipt of Environmental Clearance for above mentioned site.

We are hereby enclosing our Compliance report copy of <u>DECEMBER 2023</u> along with duly filledData Sheet and annexure for your reference.

Thanking you.

Yours Sincerely,

For SATYAM INFRA REALTY LLP

AUTHORIZED SIGNATORY