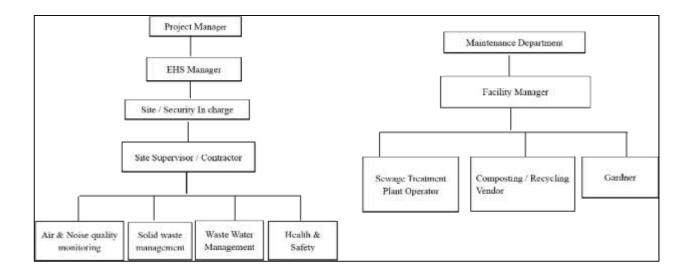

Green area on Ground Floor 630.623 Sq. m



Green area on - 3<sup>rd</sup> Floor Podium: 2232.835 Sq. m

#### **Enclosure No 14: Environment Management Cell**

Sustainable Environmental Management Plan is prepared for this project. This plan provides guidelines for maintaining the quality of environment throughout the project's construction and operation phase. It highlights on environmental components which are likely to get affected due to the project, suggests good practices to control these likely damages.

The plan drafted in two stages that are construction and operation stage. PP will be responsible for executing this plan in *construction stage while the governing body formed in future* will be in charge of implementing the plan in *operation stage*.

#### **Construction Phase**



#### **Enclosure No: 15- Advertisement copy**





#### **Enclosure No. 16: Consent to establish copy**



## Maharashtra Pollution Control Board 61a73da18e8c1f74d10af60d





| 6.  | Con                       | ditions under Solid V                                                            | Vaste Rules, 201                      | 6:                                    |