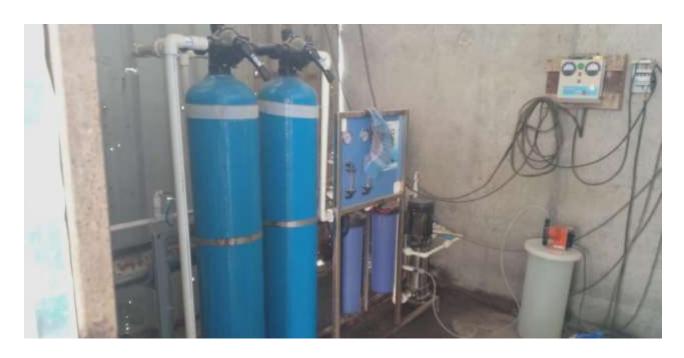

led in the similar way through authorized dealers only.

### **OPERATIONAL PHASE:**

| Sr. | Source of        | Hazardous  | Waste | Mitigation Measures | Disposal                                                                 |
|-----|------------------|------------|-------|---------------------|--------------------------------------------------------------------------|
| No. |                  | Generation |       |                     |                                                                          |
| 1.  | Waste Oil from D | ).G. Sets  |       | -                   | <ul> <li>Waste oil will be handed over to authorized Recycler</li> </ul> |

## **Enclosure No. 18: SITE PHOTOGRAPHS**



**Labour Toilet** 



**Labour Safety measures used** 



Medicine sprinkling for snake



RO plant installed for drinking water



Safety Net installed

## **Labour Hutment**