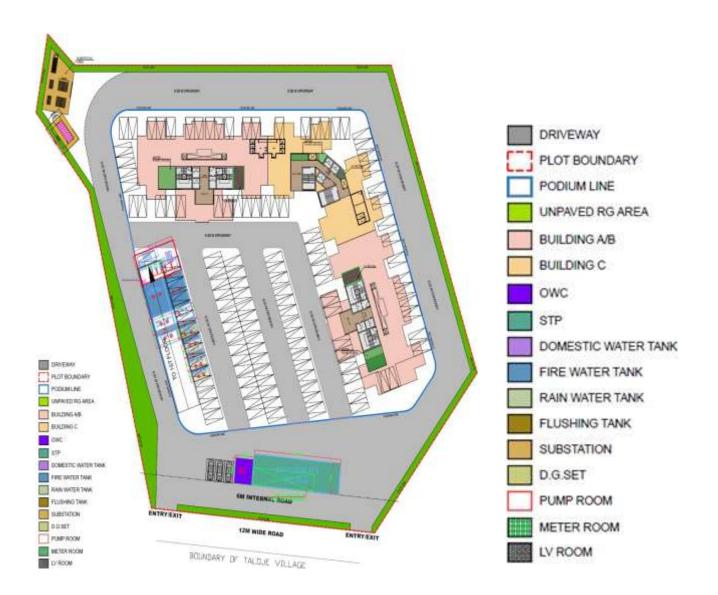

(40%)  |                                                                   |                  |                     |      |     | 302.94                                |
|                             | Total Non Bio Degradable (60%) 454.41                             |                  |                     |      |     |                                       |
| Total Waste Generated 757.3 |                                                                   |                  |                     |      |     | 757.35                                |
| Space provided for v        | Space provided for waste storage and segregation is 45.00 Sq. Mt. |                  |                     |      |     |                                       |

**Enclosure No. 11: Location of Utilities** 



## **Enclosure No. 12: Parking Plans**

|    | UDCPR 2020  |                                                                                                                 |                   |        |               |          |                  |          |            |
|----|-------------|-----------------------------------------------------------------------------------------------------------------|-------------------|--------|---------------|----------|------------------|----------|------------|
|    |             |                                                                                                                 |                   | NORMS  |               | REQUIRED |                  | PROVIDED |            |
| SN | Occupancy   | Size of tenement